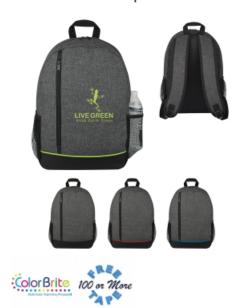

# **Highlights**

- Made Of 600D Polycanvas
- Adjustable Shoulder Straps And Web Carrying Handle
- 2 Side Mesh Pockets
- Large Front Zippered Pocket
- Double Zippered Main Compartment
- Spot Clean/Air Dry

# Description

- COLORS AVAILABLE: Gray with Black, Blue or Lime Green Accent.
- IMPRINT COLORS: Standard Silk-Screen or Transfer Colors
- APPROXIMATE SIZE: 11" W x 16" H x 5 1/2" D
- IMPRINT AREA AND METHOD: Silk-Screen or Transfer: 5" W x 8" H Embroidered: 4" Diameter
- SET UP CHARGE: Silk-Screen or Transfer: \$50.00(G) per color. \$25.00(G) on re-orders.
- INDIVIDUAL PERSONALIZATION: Initials add \$5.00(G) per bag to the embroidered price. Names add \$8.00(G) per bag to the embroidered price. Note - Names and Initials not to exceed 1" height and not smaller than 1/2".
- MULTI-COLOR IMPRINT: Transfer: Add .50(G) per extra color, per piece. \*4 Color Process: Total Set Up Charge: \$200.00(G). One Color included in price, 3 additional colors at .50(G) per color, per piece. Set Up Charges also apply to re-orders. Additional production time required.