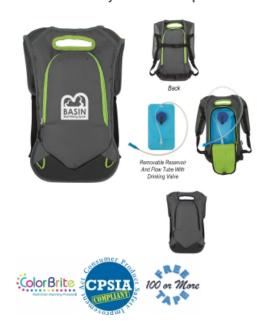

# **Highlights**

- Made Of 420D Nylon Ripstop And Mesh
- Adjustable Shoulder Straps
- Adjustable Waist And Sternum Straps For Extra Stability
- Front Zippered Pocket
- Inside Zippered Pocket
- Back Zippered Pocket Holds Refillable Reservoir
- Reservoir Features Wide Mouth Opening And Flow Tube With Drinking
- 1 Liter
- Spot Clean/Air Dry

## Description

- COLORS AVAILABLE: Silver with Black.
- IMPRINT COLORS: Standard Transfer Colors
- APPROXIMATE SIZE: 9" W x 16" H
- IMPRINT AREA AND METHOD: Transfer: 3" W x 5" H Embroidered: 3 1/2" Diameter
- SET UP CHARGE: Transfer: \$50.00(G) per color. \$25.00(G) on re-orders.
- MULTI-COLOR IMPRINT: Add. 50(G) per extra color, per piece. \*4-Color Process: Total Set Up Charge: \$200.00(G). One Color included in price, 3 additional colors at .50(G) per color, per piece. Set Up Charges also apply to re-orders. Additional production time required.
  EMBROIDERY INFORMATION: Price includes up to 7 thread colors and 5,000 stitches.
- THREAD COLORS: All standard Madeira thread colors. Add .35(G) per bag for Metallic Gold & Silver, per 1,000 stitches.
- TAPE CHARGE: \$100.00(G) for all new orders. For designs exceeding 5,000 stitches, add \$35.00(G) per each additional 1,000 stitches to the embroidery tape charge and .35(G) running charge for every additional 1,000 stitches to the price of the bag. Additional stitch charges also apply to all free tape orders.
- PACKAGING: Bulk
- LIFESTYLE IMAGE: The #3438 Revive Hydration Backpack is available in our lifestyle library Click here to see and share the lifestyle image of the #3438 - Revive Hydration Backpack.