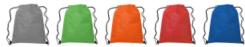

## Description

- COLORS AVAILABLE: Black, Gray, Kelly Green, Orange, Red or Royal Blue.
- IMPRINT COLORS: Standard Silk-Screen or Transfer Colors
- APPROXIMATE SIZE: 13" W x 16 1/2" H
- IMPRINT AREA AND METHOD: 8" W x 9" H
  SET UP CHARGE: \$50.00(G) per color. \$25.00(G) on re-orders.
- MULTI-COLOR IMPRINT: Transfer: Add .50(G) per extra color, per piece. \*4-Color Process: Total Set Up Charge: \$200.00(G). One Color included in price, 3 additional colors at .50(G) per color, per piece. Set Up Charges also apply to re-orders. Additional production time required.
- NON-WOVEN ITEMS: All text on Non-Woven items must be a minimum of 1/6" thick. San serif, block style font is recommended to achieve best imprint. Please avoid fine lines. Please Note: If you purchase any Non-Woven blank items to imprint yourself, Special Care Must be Taken By You. EXCESSIVE HEAT WILL DAMAGE THE ITEM.
- PACKAGING: Bulk
- LIFESTYLE IMAGE: The #335001 Non-Woven Sports Pack With 100% RPET Material is available in our lifestyle library Click here to see and share the lifestyle image of the #35001 - Non-Woven Sports Pack With 100% RPET Material.