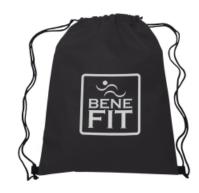

## Description

- COLORS AVAILABLE: Black, Gray, Kelly Green, Orange, Red or Royal Blue.
- IMPRINT COLORS: Standard Silk-Screen or Transfer Colors
- APPROXIMATE SIZE: 13" W x 16 1/2" H
- IMPRINT AREA AND METHOD: 8" W x 9" H
  SET UP CHARGE: \$50.00(G) per color. \$25.00(G) on re-orders.
- MULTI-COLOR IMPRINT: Transfer: Add .50(G) per extra color, per piece. \*4-Color Process: Total Set Up Charge: \$200.00(G). One Color included in price, 3 additional colors at .50(G) per color, per piece. Set Up Charges also apply to re-orders. Additional production time required.
- NON-WOVEN ITEMS: All text on Non-Woven items must be a minimum of 1/6" thick. San serif, block style font is recommended to achieve best imprint. Please avoid fine lines. Please Note: If you purchase any Non-Woven blank items to imprint yourself, Special Care Must be Taken By You. EXCESSIVE HEAT WILL DAMAGE THE ITEM.
- PACKAGING: Bulk
- LIFESTYLE IMAGE: The #335001 Non-Woven Sports Pack With 100% RPET Material is available in our lifestyle library Click here to see and share the lifestyle image of the #35001 - Non-Woven Sports Pack With 100% RPET Material.