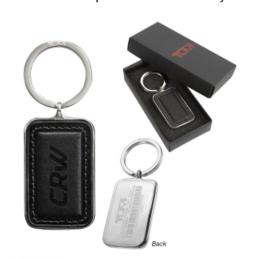

# Highlights

- Made Of NylonSplit Ring AttachmentComplimentary Tumi Tracer®

## Description

- COLORS AVAILABLE: Black.
- IMPRINT: Debossed

- APPROXIMATE SIZE: 1 ½" W X 3 ½" H X ½" D
  IMPRINT AREA AND METHOD: 1 ½" W x ½" H
  SET UP CHARGE: \$150.00(G). Set up charges also apply to re-orders.
- PACKAGING: Bulk
- LEAD TIME: 20 business days from proof approval.
- FOB ZIP: GA 30474
- · PLEASE NOTE: Inventory is confirmed by Tumi at time of order. Please contact your rep to confirm inventory.