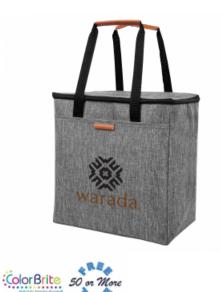

## #35069 Huntington Heathered Cooler Tote Bag

## Highlights

- Made Of Combo: 300D Polyester & PVC Two Tone With 12C Silver PEVA Lining With 3MM PE Foam
- Zippered Main Compartment With Leatherette Zipper Pulls
- Large Front Pocket With Hook & Loop Closure And Leatherette Pull Tab
- 22" Handles With Leatherette Comfort Grips
- Holds Up To 24 Cans
- Spot Clean/Air Dry

Dimensions are in inches. Weight is in pounds.

- Description
  - COLORS AVAILABLE: Heather Gray.
  - IMPRINT COLORS: Standard Silk-Screen or Transfer Colors
  - APPROXIMATE SIZE: 12 1/2" W x 12 3/4" H x 7" D
  - IMPRINT AREA AND METHOD: Silk-Screen or Transfer: 8" W x 5" H Embroidered: 4" Diameter
    SET UP CHARGE: Silk-Screen or Transfer: \$50.00(G) per color. \$25.00(G) on re-orders.