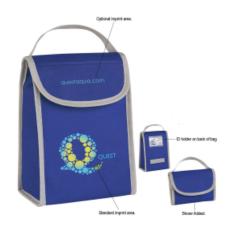

#### **Highlights**

- Made Of 80 Gram Non-Woven, Coated Water-Resistant Polypropylene
- · Foil Laminated PE Foam Insulation
- Web Carrying Handle
- Flap Pocket
- Hook And Loop Closure
- ID Holder
- Holds Up To 6 Cans
- Spot Clean/Air Dry

## Description

- · COLORS AVAILABLE: Blue.
- IMPRINT COLORS: Standard Silk-Screen or Transfer Colors
- APPROXIMATE SIZE: 7" W x 10" H x 4" D Folded: 7" W x 5" H
- IMPRINT AREA AND METHOD: Standard Front: 4" W x 4" H Optional Flap: 3" W x 1" H Must Specify On Order. For Printing On Both Positions, Add \$50.00(G) Set Up Plus .50(G) Per Color, Per Piece.
- SET UP CHARGE: \$50.00(G) per color, per position. \$25.00(G) on re-orders.
- MULTI-COLOR IMPRINT: Transfer: Add .50(G) per extra color, per position, per piece. \*4 Color Process: Total Set Up Charge: \$200.00(G).
   One Color included in price, 3 additional colors at .50(G) per color, per position, per piece. Set Up Charges also apply to re-orders. Additional production time required.
- OPTIONAL: Add 2084 Bottle Opener, blank, \$0.76(C) per piece. For laser engraved opener, add \$45.00(G) set up charge plus \$0.99(C) per piece. Bottle openers are packed separately and unassembled.
- NON-WOVEN ITEMS: All text on Non-Woven items must be a minimum of 1/8" thick. San serif, block style font is recommended to achieve best
  imprint. Please avoid fine lines. Please Note: If you purchase any Non-Woven blank items to imprint yourself, Special Care Must be Taken By
  You. EXCESSIVE HEAT WILL DAMAGE THE ITEM.
- PACKAGING: Bulk