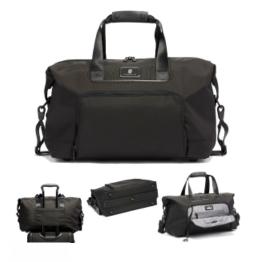

## #35082 Tumi Alpha Double Expansion Travel Satchel

1

# **Regular Pricing** \$550.00 1G Highlights Made Of Ballistic Nylon

- Quickly And Easily Add Another Travel Piece With The Add-A-Bag Sleeve
  Exterior Detachable/Adjustable Padded Shoulder Strap
  Double Exterior Zip Entry To Main Compartment

- Exterior Double Zip 3/4 Expansion

- Exterior Front U-Zip Pocket
  Exterior Front Slip Pocket With Magnetic Snap
  Exterior Leather-Wrapped Top Carry Handles
  Interior Open Cavity Main Compartment
- Interior Media Pocket
- Interior Zip Pockets
- Interior Key Leash
- TUMI Tracer®
  Spot Clean/Air Dry

### Description

וארבחל

- COLORS AVAILABLE: Black.
- IMPRINT COLORS: Laser Engraves White. No Oxidation.
  APPROXIMATE SIZE: 11 ½" W X 18 ½" H X 9" D
- IMPRINT AREA AND METHOD: Plate: 1 1/2" W x 1" H
- SET UP CHARGE: \$60.00(G). Set-up charges also apply to reorders.
- PACKAGING: Bulk.
- LEAD TIME: 20 business days from proof approval.
- FOB ZIP: GA, 30474