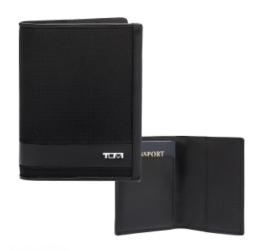

## #35083 Tumi Alpha Passport Cover

# Highlights

- Made Of Ballistic Nylon
- Interior Passport Sleeve
  Interior Slip Pocket
  Spot Clean/Air Dry

#### Description

- COLORS AVAILABLE: Black.
- IMPRINT COLORS: Debossed.
- IMPRINT COLOGS. Debussed.
  APPROXIMATE SIZE: 5 ½" W X 4 ¼" H X ½" D
  IMPRINT AREA AND METHOD: Interior Right Side: 1 ¾" W X 3 ½" H
  SET UP CHARGE: \$160.00(G). Set-up charges also apply to reorders.
- PACKAGING: Bulk.
- LEAD TIME: 20 business days from proof approval.
- FOB ZIP: GA, 30474