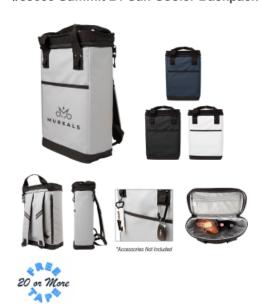

# **Highlights**

- Made Of Combo: 50C Tarpaulin, 210D PU And PE Foam With 12C Silver
- Resistant To Water, Punctures, Mildew And UV Rays
- Double Zippered Main Compartment
- Front Slip Pocket
- Zippered Side Pocket
- · Interior Top Zippered Pocket
- Adjustable Padded Shoulder Straps And Snap-On Web Carrying Handle
- · Holds Up To 24 Cans
- Spot Clean/Air Dry

# Description

- · COLORS AVAILABLE: Black, Gray, Navy or White, all with Black.
- IMPRINT COLORS: Standard Silk-Screen Colors
  APPROXIMATE SIZE: 12 ½" W x 19 ¾" H x 6 ¼" D
- IMPRINT AREA AND METHOD: Silk-Screen: 8" W x 6" H Embroidered: 4" W x 4" H
- SET UP CHARGE: \$45.00(G) per color. \$25.00(G) on re-orders.
- INDIVIDUAL PERSONALIZATION: Initials add \$5.00(G) per bag to the embroidered price. Names add \$8.00(G) per bag to the embroidered price. Note - Names and Initials not to exceed 1" height and not smaller than ½".
- MULTI-COLOR IMPRINT: Add .50(G) per extra color, per piece. (2 Color Maximum)
  EMBROIDERY INFORMATION: Price includes up to 7 thread colors and 5,000 stitches.
- THREAD COLORS: All standard Madeira thread colors. Add .35(G) per bag for Metallic Gold & Silver, per 1,000 stitches.
- TAPE CHARGE: \$100.00(G) for all new orders. For designs exceeding 5,000 stitches, add \$35.00(G) per each additional 1,000 stitches to the embroidery tape charge and .35(G) running charge for every additional 1,000 stitches to the price of the bag. Additional stitch charges also apply to all free tape orders.
- · PACKAGING: Bulk.
- · LIFESTYLE IMAGE: The #35095 Summit 24 Can Cooler Backpack is available in our lifestyle library Click here to see and share the lifestyle image of the#35095 Summit 24 Can Cooler Backpack.