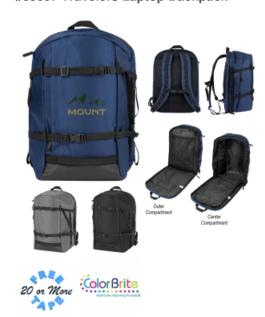

## **Highlights**

- Made Of Combo: 600D High-Density Oxford Polyester, PVC, 210D Lining And Backed 600D On Bottom
- Zippered Main Compartment
- Padded Adjustable Shoulder Straps And Web Carrying Handle
- Adjustable Compression Straps To Attach Gear Or Reduce Footprint Of The Bag
- 2 Side Pockets
- Interior Pockets And Compartments For Organizing
- Padded Laptop Compartment
- Accommodates Devices Up To 15.6"
- Spot Clean/Air Dry

## Description

- COLORS AVAILABLE: Black or Navy.
- IMPRINT COLORS: Standard Silk-Screen or Transfer Colors
- APPROXIMATE SIZE: 13" W x 19" H x 11" D
- IMPRINT AREA AND METHOD: Silk-Screen or Transfer: 5" W x 5" H Embroidered: 4" W x 4"
- SET UP CHARGE: Silk-Screen or Transfer: \$50.00(G) per color. \$25.00(G) on re-orders.
- MULTI-COLOR IMPRINT: Transfer: Add. 50(G) per extra color, per piece. \*4-Color Process: Total Set Up Charge: \$200.00(G). One Color included in price, 3 additional colors at .50(G) per color, per piece. Set Up Charges also apply to re-orders. Additional production time required.
  EMBROIDERY INFORMATION: Price includes up to 7 thread colors and 5,000 stitches.
- THREAD COLORS: All standard Madeira thread colors. Add .35(G) per bag for Metallic Gold & Silver, per 1,000 stitches.
- TAPE CHARGE: \$100.00(G) for all new orders. For designs exceeding 5,000 stitches, add \$35.00(G) per each additional 1,000 stitches to the embroidery tape charge and .35(G) running charge for every additional 1,000 stitches to the price of the bag. Additional stitch charges also apply to all free tape orders.
- PACKAGING: Bulk