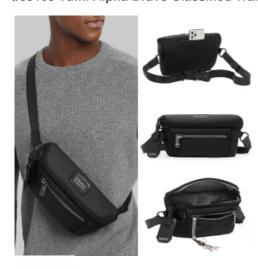

## #35103 Tumi Alpha Bravo Classified Waist Pack

#### Highlights

- Made Of Ballistic Nylon
- Can Be Worn As A Fanny Pack Or Across The Chest Sling
  Exterior Zip Entry To Main Compartment
- Interior 2 Card Pockets
- Interior 2 Media Pockets
- Interior Key Leash
- Interior Pen Holders
- Exterior Front Zip Pocket
- TUMI Tracer®
- Adjustable Strap
- Spot Clean/Air Dry