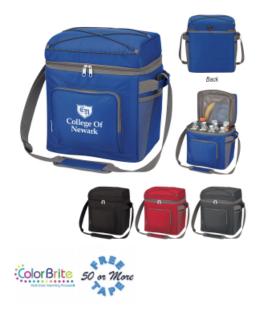

# Highlights

- · Made Of 680D Polyester With Gray PEVA Lining
- Adjustable Padded Shoulder Strap And Web Carrying Handles
- Two Side Pockets With Mesh Accents
- Front Zippered Pocket
- Inside Mesh Zippered Pocket
- Double Zippered Main Compartment
- Bungee Cord Storage On Top
- Holds Up To 24 Cans
- Spot Clean/Air Dry

### Description

- COLORS AVAILABLE: Black, Gray or Royal Blue.
- IMPRINT COLORS: Standard Silk-Screen or Transfer Colors
  APPROXIMATE SIZE: 12" W x 11" H x 9" D
- IMPRINT AREA AND METHOD: Silk-Screen or Transfer: 4" W x 4" H Embroidered: 3" Diameter
- SET UP CHARGE: Silk-Screen or Transfer: C\$67.00(G) per color. C\$33.50(G) on re-orders.
- MULTI-COLOR IMPRINT: Silk-Screen: Add C\$0.7(G) per extra color, per piece. (2 Color Maximum) \*Transfer: Add C\$0.7(G) per extra color, per piece. \*4-Color Process: Total Set Up Charge: C\$268.03(G). One Color included in price, 3 additional colors at C\$0.7(G) per color, per piece. Set Up Charges also apply to re-orders. Additional production time required.
   EMBROIDERY INFORMATION: Price includes up to 7 thread colors and 5,000 stitches.
- THREAD COLORS: All standard Madeira thread colors. Add C\$0.5(G) per bag for Metallic Gold & Silver, per 1,000 stitches. •
- TAPE CHARGE: C\$134.03(G) for all new orders. For designs exceeding 5,000 stitches, add C\$46.93(G) per each additional 1,000 stitches to • the embroidery tape charge and C\$0.5(G) running charge for every additional 1,000 stitches to the price of the bag. Additional stitch charges also apply to all free tape orders.
- PACKAGING: Bulk