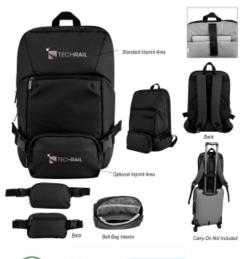

### **Highlights**

- Made of Combo: 900D rPET And Vinyl With 210D Polyester Lining
- Made From Post Consumer Recycled Materials
- Recycled Polyester (rPET) Is Obtained By Melting Down Existing Plastic Bottles And Other Material Sources To Create New Polyester Fiber
- Zippers, Handle, Inner Binding, Buckle and Padding Are Not rPET
- Padded Adjustable Shoulder Straps And Web Carrying Handle
- Double Zippered Main Compartment
- Back Zippered Pocket
- Front Zippered Pocket
- Interior Pockets And Compartments For Organizing
- Padded Laptop Compartment
- Accommodates Devices Up To 15.6"
- Trolley Strap
- Detachable Belt Bag That Can Be Worn As A Fanny Pack Or As A Chest
- Adjustable Waist Strap
- Spot Clean/Air Dry

## Description

- COLOR AVAILABLE: Black.
- IMPRINT COLORS: Standard Silk-Screen or Transfer Colors
- APPROXIMATE SIZE: 11 2/5" W x 17" H x 6" D
  IMPRINT AREA AND METHOD: Standard Backpack: 6" W x 3" H Optional Belt Bag: 5 ½" W x 2 ½" H Standard Imprint is on backpack unless otherwise specified on PO.
- SET UP CHARGE: \$50.00(G) per color, per position. \$25.00(G) on re-orders.
- MULTI-COLOR IMPRINT: Transfer: Add .50(G) per extra color, per position, per piece. \*4-Color Process: Total Set Up Charge: \$200.00(G). One Color included in price, 3 additional colors at .50(G) per color, per position, per piece. Set Up Charges also apply to re-orders Additional production time required.
- SECOND POSITION: Add .50(G) per color, per piece.
- PACKAGING: Bulk.
- LIFESTYLE IMAGE: The #35136 Yosemite rPET Backpack With Removeable Belt Bag is available in our lifestyle library Click here to see and share the lifestyle image of the #35136 Yosemite rPET Backpack With Removeable Belt Bag.