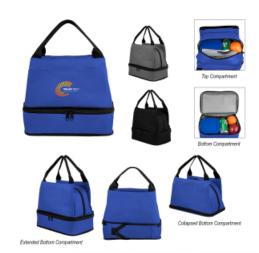

### **Highlights**

- Made Of Combo: 600D rPET Polyester And PVC With Gray PEVA Lining And 2MM PE Foam
- Made From Post Consumer Recycled Materials
- Recycled Polyester (rPET) is Obtained By Melting Down Existing Plastic Bottles And Other Material Sources To Create New Polyester Fiber
- Zippers, Lining, Foam And Handles Are Not rPET
- Double Zippered Upper And Lower Compartments
- Front Slip Pocket With Hook And Loop Closure
- 2 Separate Insulated Compartments
- Web Carrying Handles
- Expandable Zippered Bottom Compartment
- Top Compartment Holds Up To 6 Cans, Bottom Compartment Holds Up To 4 Cans
- 6 ¾" Gusset
- 8" Carrying Handles
- Spot Clean/Air Dry

## Description

- COLORS AVAILABLE: Black, Gray, or Royal Blue, all with Black trim.
- IMPRINT COLORS: Standard Silk-Screen or Transfer Colors
- APPROXIMATE SIZE: 8" W x 10" H x 6 ¾" D
- IMPRINT AREA AND METHOD: 6" W x 2" H
- SET UP CHARGE: \$50.00(G) per color. \$25.00(G) on re-orders.
- MULTI-COLOR IMPRINT: Transfer: Add .50(G) per extra color, per piece. \*4 Color Process: Total Set Up Charge: \$200.00(G). One Color included in price, 3 additional colors at .50(G) per color, per piece. Set Up Charges also apply to re-orders. Additional production time required.
- PACKAGING: Bulk.
- LIFESTYLE IMAGE: The #35150 Denson rPET Expandable Dual Compartment Cooler Bag is available in our lifestyle library Click here to see and share the lifestyle image of the #35150 Denson rPET Expandable Dual Compartment Cooler Bag.