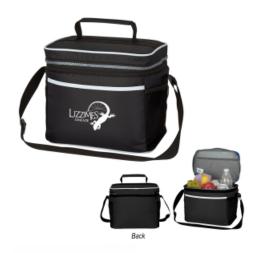

### **Highlights**

- Made Of 420D Polyester Jacquard
- Adjustable Shoulder Strap And Padded Web Carrying Handles
- Zippered Main Compartment
- Front Pocket
- Inside And 2 Side Mesh Pockets
- Spot Clean/Air Dry

# Description

- COLORS AVAILABLE: Black.
- IMPRINT COLORS: Standard Silk-Screen or Transfer Colors

- APPROXIMATE SIZE: 9 ¼" W x 8 ¾" H x 6 ½" D

  IMPRINT AREA AND METHOD: 7" W x 3 ½" H Embroidered: 3" Diameter