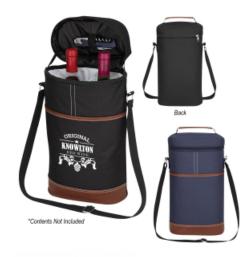

## **Highlights**

- Made Of 600D Polyester
- PEVA Lining
- Leatherette Trim
- Adjustable Shoulder Strap And Web Carrying Handle
  Zippered Main Compartment
- Front Pocket
- Collapsible Interior Divider
- Holds Up To 2 Bottles
- Corkscrew Holder
- · Spot Clean/Air Dry

#### Description

- COLORS AVAILABLE: Black/Brown or Navy/Brown.
- IMPRINT COLORS: Standard Silk-Screen or Transfer Colors
   APPROXIMATE SIZE: 8" W x 14" H x 4" D
- IMPRINT AREA AND METHOD: Silk-Screen or Transfer: 8" W x 5" H Embroidered: 3" Diameter
- SET UP CHARGE: Silk-Screen or Transfer: \$50.00(G) per color. \$25.00(G) on re-orders.
- INDIVIDUAL PERSONALIZATION: Initials add \$5.00(G) per bag to the embroidered price. Names add \$8.00(G) per bag to the embroidered price. Note Names and Initials not to exceed 1" height and not smaller than ½".
   MULTI-COLOR IMPRINT: Transfer: Add .50(G) per extra color, per piece. \*4-Color Process: Total Set Up Charge: \$200.00(G). One Color
- included in price, 3 additional colors at .50(G) per color, per piece. Set Up Charges also apply to re-orders. Additional production time required.
- EMBROIDERY INFORMATION: Price includes up to 7 thread colors and 5,000 stitches.
- THREAD COLORS: All standard Madeira thread colors. Add .35(G) per bag for Metallic Gold & Silver, per 1,000 stitches.
- TAPE CHARGE: \$100.00(G) for all new orders. For designs exceeding 5,000 stitches, add \$35.00(G) per each additional 1,000 stitches to the embroidery tape charge and .35(G) running charge for every additional 1,000 stitches to the price of the bag. Additional stitch charges also apply to all free tape orders.
- PACKAGING: Bulk
- LIFESTYLE IMAGE: The #3595 Double Wine Cooler Bag is available in our lifestyle library Click here to see and share the lifestyle image of the #3595 - Double Wine Cooler Bag.