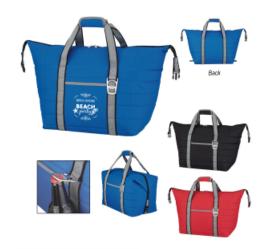

# **Highlights**

- · Made Of 600D Polyester With Gray PEVA Lining
- Web Carrying Handles With Hook And Loop Closure Comfort Grip
- Bottle Opener On Front
- Front Pocket
- Double Zippered Main Compartment
- Buckle-Down Sides
- · Holds Up To 24 Cans
- 9 3/4" Gusset
- Spot Clean/Air Dry

# Description

- COLORS AVAILABLE: Black, Red or Royal Blue.
- IMPRINT COLORS: Standard Silk-Screen or Transfer Colors
   APPROXIMATE SIZE: 15 ¾" W x 14 ¾" H x 9 ¾" D
- IMPRINT AREA AND METHOD: Silk-Screen or Transfer: 5" W x 4  $\frac{1}{2}$ " H Embroidered: 3" W x 3" H
- SET UP CHARGE: Silk-Screen or Transfer: \$50.00(G) per color. \$25.00(G) on re-orders.
- MULTI-COLOR IMPRINT: Silk-Screen: Add .50(G) per extra color, per piece. (2 Color Maximum) \*Transfer: Add .50(G) per extra color, per piece. \*4-Color Process: Total Set Up Charge: \$200.00(G). One Color included in price, 3 additional colors at .50(G) per color, per piece. Set Up Charges also apply to re-orders. Additional production time required.