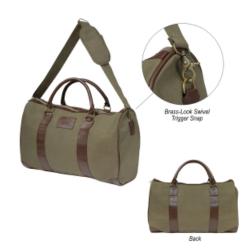

# #3691 Safari Weekender Duffel Bag

# Description

- · COLORS AVAILABLE: Olive with Brown Trim.
- IMPRINT: Debossed or Embroidered
- APPROXIMATE SIZE: 20" W x 12" H x 8" D
  IMPRINT AREA AND METHOD: Debossed: 2 ½" W x 1 ½" H Embroidered: 4" Diameter
  SET UP CHARGE: \$50.00(G), \$25.00(G) on re-orders.
- EMBROIDERY INFORMATION: Price includes up to 7 thread colors and 5,000 stitches.
- THREAD COLORS: All standard Madeira thread colors. Add .35(G) per bag for Metallic Gold & Silver, per 1,000 stitches.
- TAPE CHARGE: \$100.00(G) for all new orders. For designs exceeding 5,000 stitches, add \$35.00(G) per each additional 1,000 stitches to the embroidery tape charge and .35(G) running charge for every additional 1,000 stitches to the price of the bag. Additional stitch charges also apply to all free tape orders.
- PACKAGING: Bulk
- OPTIONAL LUGGAGE TAG: Promote On The Go With 7516 Luggage Tag. Tags Will Not Be Attached To Bag.

### **Highlights**

- · Made Of 12 Oz. Cotton Canvas With 210D Polyester Lining
- Detachable/Adjustable Padded Shoulder Strap And Leatherette Carrying Handles
- Zippered Main Compartment
- Inside Zippered Pocket
- Leatherette Front Patch And Trim
- · Brass-Look Swivel Trigger Snaps
- Spot Clean/Air Dry