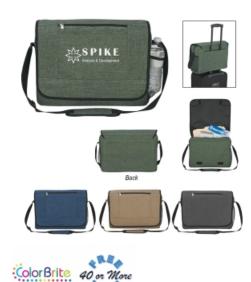

## **Highlights**

- Made Of 600D Polycanvas
- Adjustable Padded Shoulder Strap
- Zippered Main Compartment
- Front Zippered Pocket
- Side Mesh Pocket
- Trolley Sleeve Attaches To Wheel Cart
- Hook And Loop Closure
- Spot Clean/Air Dry

#### Description

- · COLORS AVAILABLE: Beige, Gray, Olive or Slate Blue.
- IMPRINT COLORS: Standard Silk-Screen or Transfer Colors
- APPROXIMATE SIZE: 16" W x 11" H x 4 ½" D

  IMPRINT AREA AND METHOD: Silk-Screen or Transfer: 7" W x 5 ½" H Embroidered: 4" Diameter