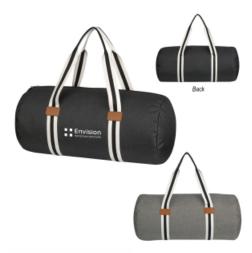

## #3722 Capetown Heathered Duffel Bag

### **Highlights**

- Made Of 600D Polyester
- Web Carrying Handles
- Zippered Main Compartment
- Leatherette Accents
- Spot Clean/Air Dry

# Description

- · COLORS AVAILABLE: Black or Gray.
- IMPRINT COLORS: Standard Silk-Screen or Transfer Colors
- APPROXIMATE SIZE: 20" W x 9 1/2" Diameter
- IMPRINT AREA AND METHOD: Silk-Screen or Transfer: 5" W x 5" H Embroidered: 4" Diameter
- SET UP CHARGE: Silk-Screen or Transfer: \$50.00(G) per color, per side. \$25.00(G) on re-orders.
- INDIVIDUAL PERSONALIZATION: Initials Add \$5.00(G) per bag to the embroidered price. Names Add \$8.00(G) per bag to the embroidered price. Note Names and Initials not to exceed 1" height and not smaller than ½".
- MULTI-COLOR IMPRINT: Transfer: Add .50(G) per extra color, per side, per piece. \*4-Color Process: Total Set Up Charge: \$200.00(G). One
  Color included in price, 3 additional colors at .50(G) per color, per side, per piece. Set Up Charges also apply to re-orders. Additional
  production time required.
- SECOND SIDE IMPRINT: Add .50(G) per color, per piece.
- EMBROIDERY INFORMATION: Price includes up to 7 thread colors and 5,000 stitches.
- THREAD COLORS: All standard Madeira thread colors. Add .35(G) per bag for Metallic Gold & Silver, per 1,000 stitches.
- TAPE CHARGE: \$100.00(G) for all new orders. For designs exceeding 5,000 stitches, add \$35.00(G) per each additional 1,000 stitches to the embroidery tape charge and .35(G) running charge for every additional 1,000 stitches to the price of the bag. Additional stitch charges also apply to all free tape orders.
- PACKAGING: Bulk
- OPTIONAL LUGGAGE TAG: Promote On The Go With 7516 Luggage Tag. Tags Will Not Be Attached To Bag.
- PLEASE NOTE: Material color might vary slightly from piece to piece or lot to lot due to the nature of the custom fabric.