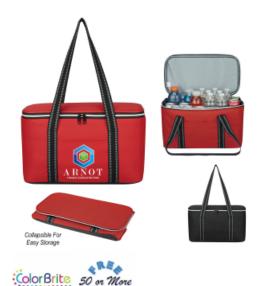

### **Highlights**

- · Made Of 600D Polyester With Gray PEVA Lining
- Collapses For Easy Storage
- Double Zippered Main Compartment
- Front Pocket
- 33" Carrying Handles
- Holds Up To 36 Cans
- · Spot Clean/Air Dry

### Description

- · COLORS AVAILABLE: Black or Red.
- IMPRINT COLORS: Standard Silk-Screen or Transfer Colors
- APPROXIMATE SIZE: 17 ½" W x 10" H x 9" D
- IMPRINT AREA AND METHOD: Silk-Screen or Transfer: 5" W x 4" H Embroidered: 3" Diameter
   SET UP CHARGE: Silk-Screen or Transfer: \$50.00(G) per color. \$25.00(G) on re-orders.
- INDIVIDUAL PERSONALIZATION: Initials Add \$5.00(G) per bag to the embroidered price. Names Add \$8.00(G) per bag to the embroidered price. Note Names and Initials not to exceed 1" height and not smaller than ½".
- MULTI-COLOR IMPRINT: Silk-Screen: Add .50(G) per extra color, per piece. (2 Color Maximum) \*Transfer: Add .50(G) per extra color, per piece. \*4-Color Process: Total Set Up Charge: \$200.00(G). One Color included in price, 3 additional colors at .50(G) per color, per piece. Set Up Charges also apply to re-orders. Additional production time required.