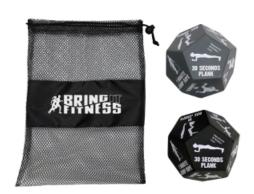

## Highlights

- Includes 1 Pair Dodecahedron Dice With A Variety Of Exercises & Repetitions
- Exercises Include Sit Ups, Lunges, Planks And More!
  Mesh Pouch With Drawstring Closure
- Spot Clean/Air Dry

## Description

- COLORS AVAILABLE: Pouch: Black. Dice: 1 Black & 1 Gray.
- IMPRINT COLORS: Standard Silk-Screen or Transfer Colors
- APPROXIMATE SIZE: Pouch: 8 ½" W x 11 ¾" H
   IMPRINT AREA AND METHOD: 4" W x 2" H
- SET UP CHARGE: \$40.00(G), \$25.00(G) on re-orders.
   MULTI-COLOR IMPRINT: Not Available
- PACKAGING: Bulk