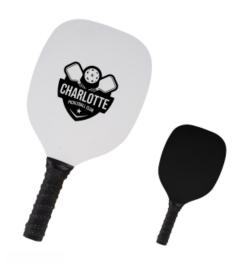

### Highlights

- Made Of MDF With Polyurethane Grip
  Weight 12 ½" Oz.

# Description

- COLORS AVAILABLE: Black or White, both with Black.
- IMPRINT COLORS: Standard Silk-Screen Colors

- IMPRINT COLORS: Standard SIR-Screen Colors
   APPROXIMATE SIZE: 7 ¾" W x 15 ½" H x ¼" D
   IMPRINT AREA AND METHOD: 5 ½" W x 6" H
   SET UP CHARGE: \$40.00(G) per side. \$25.00(G) on re-orders.
   MULTI-COLOR IMPRINT: Not Available
   SECOND SIDE IMPRINT: Add .25(G) per piece.