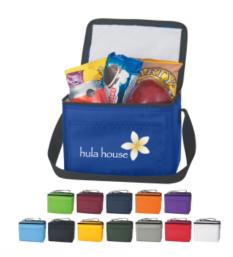

## **Highlights**

- Made Of 210D Polyester With PEVA Lining
- Zippered Main Compartment
- 20" Web Carrying Handle
- Front Slip Pocket
- · Holds Up To 6 Cans
- Spot Clean/Air Dry

## Description

- COLORS AVAILABLE: Gray, Yellow, Orange, Navy, Maroon, Lime Green, Light Blue, White, Red, Royal Blue, Purple, Forest Green or Black.
- IMPRINT COLORS: Standard Silk-Screen or Transfer Colors
- APPROXIMATE SIZE: 7 1/4" W x 5 1/2" H x 5 1/2" D
- IMPRINT AREA AND METHOD: 5" W x 2 ½" H
- SET UP CHARGE: C\$67.00(G) per color. C\$33.50(G) on re-orders.
- MULTI-COLOR IMPRINT: Silk-Screen: Add C\$0.7(G) per extra color, per piece. (2 Color Maximum) \*Transfer: Add C\$0.7(G) per extra color, per piece. \*4 Color Process: Total Set Up Charge: C\$268.03(G). One Color included in price, 3 additional colors at C\$0.7(G) per color, per piece. Set Up Charges also apply to re-orders. Additional production time required.
- OPTIONAL: Add <u>2084</u> Bottle Opener, blank, C\$1.05(C) per piece. For laser engraved opener, add C\$60.33(G) set up charge plus C\$1.36(C) per piece. Bottle openers are packed separately and unassembled.
- PACKAGING: Bulk.
- LIFESTYLE IMAGE: The #4004 Budget Cooler Bag is available in our lifestyle library Click here to see and share the lifestyle image of the #4004 Budget Cooler Bag.