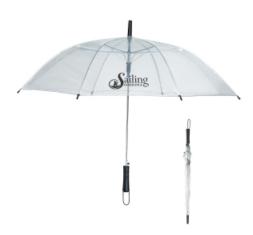

## Highlights

- Automatic Open
  Aluminum Frame
  Wrist Strap
  Clear POE Material
- 31" Closed