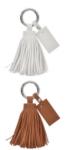

# #4897 Tassel Key Ring

## Description

- COLORS AVAILABLE: Brown, Red or White.
   IMPRINT: Debossed

- IMPRINT DEDOSSEU
  APPROXIMATE SIZE: 4" H
  IMPRINT AREA AND METHOD: 1" W x ½" H
  SET UP CHARGE: \$50.00(G), \$25.00(G) on re-orders.
  PACKAGING: Poly Bag