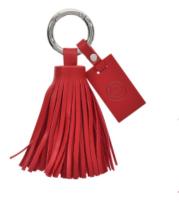

# #4897 Tassel Key Ring

## Highlights

• Round Carabiner Attachment

## Description

- COLORS AVAILABLE: Brown, Red or White.
   IMPRINT: Debossed

- IMPRINT DEDOSSEU
  APPROXIMATE SIZE: 4" H
  IMPRINT AREA AND METHOD: 1" W x ½" H
  SET UP CHARGE: \$50.00(G), \$25.00(G) on re-orders.
  PACKAGING: Poly Bag