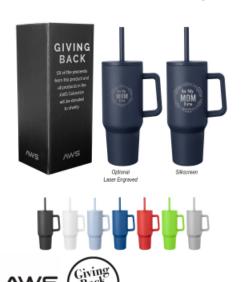

## **Highlights**

- Stainless Steel Outer And Inner
- Stainless Steel Tumbler With Handle
- Double Wall Construction For Insulation Of Hot Or Cold Liquids
- Keeps Drinks Cold Up To 24 Hours And Hot Up To 8 Hours
- Screw On, Spill-Resistant Lid with Straw Hole and 12" Straw
- Vacuum Insulated
- Meets FDA Requirements
- BPA Free
- · Hand Wash Recommended

## Description

- COLORS AVAILABLE: Black, Gray, Light Blue, Lime Green, Navy, Red, Royal Blue or White. Black, Gray, Navy, Red, Royal Blue And White Made From Recycled Materials.
- · IMPRINT COLORS: Standard Silk-Screen Colors
- OPTIONAL LASER ENGRAVING: Add \$2.00(G) per side, per piece. Laser Engraves Silver. No Oxidation.
- APPROXIMATE SIZE: 9" H
- IMPRINT AREA AND METHOD: Silk-Screen: 3" W x 3" H Wraparound: (Not a 360 degree wrap) 9" W x 3" H (Silk-Screen Only) See General Information For Details On Wraparound Imprint. Optional Laser Engraved: 1 ½" W x 3" H Optional Oversized Laser Engraved: 2 ½" W x 4 ½" H For Oversized Laser Engraved Imprint, Add \$2.00(G) Per Piece In Addition To Laser Run Charge Plus \$95.00(G) Set-up. Must Specify On PO. for Oversized Laser Engraved Imprint
- SET UP CHARGE: Silk-Screen: \$40.00(G) per color, per side. Laser Engraved: \$45.00(G) per side. Re-orders: \$25.00(G)
- INDIVIDUAL PERSONALIZATION: Laser Engraved: Add \$100.00(G) per side set up charge plus \$4.00(G) per side, per piece in addition to Laser run charge. Set up charges also apply on re-orders.
- MULTI-COLOR IMPRINT: Silk-Screen: Add .50(G) per extra color, per side, per piece. (2 Color Maximum)
- SECOND SIDE IMPRINT: Silk-Screen: Add .50(G) per piece. Laser Engraved: Add \$2.00(G) per piece.
- PACKAGING: Gift Box. (Must be ordered in full carton quantities. Assorted colors must be ordered in full carton increments).