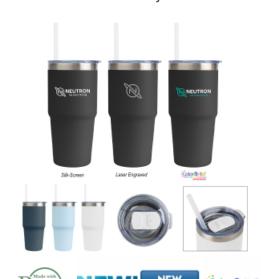

#### **Highlights**

- · Recycled Stainless Steel Outer And Inner
- Recycled PP/AS Lid
- Powder Coated Finish
- Double Wall Construction For Insulation Of Hot Or Cold Liquids
- Screw On, Spill-Resistant Lid with Straw Hole and 8 ½" Straw
- Meets FDA Requirements
- BPA Free
- · Hand Wash Recommended

# Description

- COLORS AVAILABLE: Black, Light Blue, Navy or White.
- IMPRINT COLORS: Standard Silk-Screen Colors or 4-Color Process Imprint. Standard Pricing Includes One Color Imprint In One Location
- APPROXIMATE SIZE: 6 1/4 " H
- IMPRINT AREA AND METHOD: Silk-Screen: 3" W x 2" H Wraparound: (Not a 360 degree wrap) 6" W x 2" H (Silk-Screen Only) See General Information For Details On Wraparound Imprint. Optional 4-Color Process: Standard: 3" W x 2" H Large: 6" W x 2" H (Must Specify on PO) Optional Laser Engraved: 1 ½" W x 2" H
- SET UP CHARGE: Silk-Screen: \$40.00(G) per color, per side. Laser Engraved: \$45.00(G) per side. Re-orders: \$25.00(G) 4-Color Process: \$95.00(G), \$50.00(G) on re-orders.
- INDIVIDUAL PERSONALIZATION: Laser Engraved: Add \$100.00(G) per side set up charge plus \$4.00(G) per side, per piece in addition to Laser run charge. Set up charges also apply on re-orders.
- MULTI-COLOR IMPRINT: Silk-Screen: Add .30(G) per extra color, per side, per piece. (2 Color Maximum) 4-Color Process: Standard: Add .79(G) per piece. Large: Add .99(G) per piece. (includes full color imprint up to maximum imprint size)
- SECOND SIDE IMPRINT: Silk-Screen: Add .30(G) per color, per piece. Laser Engraved: Add \$2.00(G) per piece.
- OPTIONAL LASER ENGRAVING: Add \$2.00(G) per side, per piece. Laser Engraves Silver. No Oxidation.
- PACKAGING: Poly Bag. (Must be ordered in full carton quantities. Assorted colors must be ordered in full carton increments).