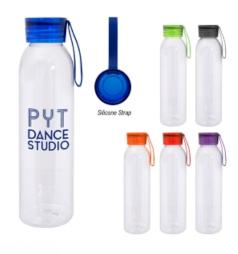

## Highlights

- Durable Tritan™ Material
- Impact And Shatter Resistant
- Screw On, Spill-Resistant Lid
- Wide Mouth Opening
- Easy Carry Silicone Strap
- · Lids Packed Separately and Unassembled.
- Meets FDA Requirements
- BPA Free
- · Hand Wash Recommended

## Description

ColorBrite

- COLORS AVAILABLE: Clear Bottle with Blue, Orange, Purple, Red, Smoke or Lime Green Lid. (Must Specify on P.O. Bottle and Lid Color)
- IMPRINT COLORS: Standard Silk-Screen Colors or 4-Color Process Imprint on One Side. Standard Pricing Includes One Color Imprint In One Location.
- APPROXIMATE SIZE: 9" H
- IMPRINT AREA AND METHOD: Silk-Screen: 2 ½" W x 5" H Wraparound: (Not a 360 degree wrap) 5" W x 5" H (Silk-Screen Only) See General Information For Details On Wraparound Imprint. Optional 4-Color Process: Standard: 2 ½" W x 3" H Large: 5" W x 3" H (Must Specify on PO) Standard Imprint is Horizontal. For Vertical Imprint, Must Specify on PO.
- SET UP CHARGE: Silk-Screen: \$40.00(G) per color, per side. \$25.00(G) on re-orders. 4-Color Process: \$95.00(G), \$50.00(G) on re-orders.
- MULTI-COLOR IMPRINT: Silk-Screen: Add .30(G) per extra color, per side, per piece. (2 Color Maximum) 4-Color Process: Standard: Add .79(G) per piece. Large: Add .99(G) per piece. (includes full color imprint up to maximum imprint size)
- SECOND SIDE IMPRINT: Silk-Screen: Add .30(G) per color, per piece.
- PACKAGING: Poly Bag. (Must be ordered in full carton quantities. Assorted colors must be ordered in full carton increments). Lids Packed Separately and Unassembled.
- PLEASE NOTE: Lids Packed Separately and Unassembled.