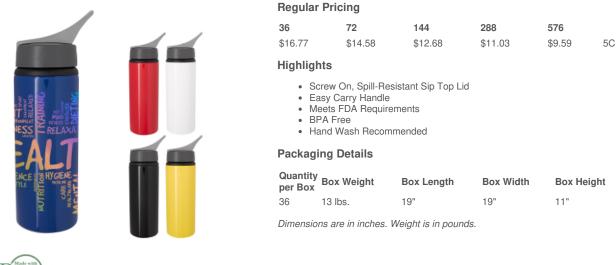

## #55505 25 Oz. Full Color Tario Aluminum Bike Bottle

## Description

- COLORS AVAILABLE: Black, Blue, Red, White or Yellow.
- IMPRINT COLORS: 4-Color Process Wrap Imprint
  APPROXIMATE SIZE: 9 ½" H
- IMPRINT AREA AND METHOD: 9.12" W x 6.37" H
- SET UP CHARGE: \$95.00(G), \$50.00(G) on re-orders.
- PACKAGING: Poly Bag. (Must be ordered in full carton quantities. Assorted colors must be ordered in full carton increments).
- · PLEASE NOTE: When using full-coverage artwork, darker base or background colors are recommended. Using lighter colors will result in the cup color showing through.