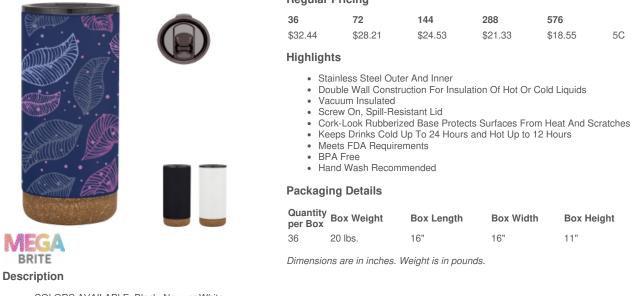

## #55614 16 Oz. Full Color Wellington Stainless Steel Tumbler

- COLORS AVAILABLE: Black, Navy or White.
  IMPRINT COLORS: 4-Color Process Wrap Imprint
- •
- APPROXIMATE SIZE: 7" H
- IMPRINT AREA AND METHOD: 10" W x 5 1/2" H
- SET UP CHARGE: \$95.00(G), \$50.00(G) on re-orders.
- PACKAGING: Poly Bag. (Must be ordered in full carton quantities. Assorted colors must be ordered in full carton increments).
  LIFESTYLE IMAGE: The #55614 16 Oz. Full Color Wellington Stainless Steel Tumbler is available in our lifestyle library<u>Click here</u> to see and share the lifestyle image of the #55614 - 16 Oz. Full Color Wellington Stainless Steel Tumbler.
- · PLEASE NOTE: When using full-coverage artwork, darker base or background colors are recommended. Using lighter colors will result in the cup color showing through.

## **Regular Pricing**

| 36      | 72      | 144     | 288     | 576     |    |
|---------|---------|---------|---------|---------|----|
| \$32.44 | \$28.21 | \$24.53 | \$21.33 | \$18.55 | 5C |