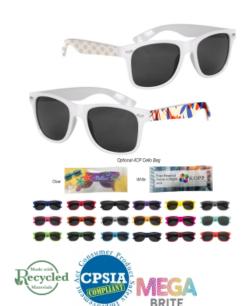

## **Highlights**

- Made Of ABS-PMMA Material
- UV400 Lenses Provide 100% UVA And UVB Protection
- Standard Pricing Includes 4-Color Process Imprint On Both Arms

## Description

- COLORS AVAILABLE: Athletic Gold, Black, Bright Yellow, Coral, Gray, Kelly Green, Light Blue, Lime Green, Magenta, Maroon, Navy, Orange, Pink, Purple, Red, Royal Blue, Seafoam, Silver or White. Athletic Gold, Black, Bright Yellow, Coral, Gray, Kelly Green, Light Blue, Lime Green, Magenta, Maroon, Navy, Orange, Pink, Purple, Red, Royal Blue, Seafoam, Silver or White Are Made With Recycled Materials.

  • IMPRINT COLORS: 4-Color Process Wrap Imprint. Standard Pricing Includes Full Color Megabrite Imprint On Both Arms.

  • IMPRINT AREA AND METHOD: 5 ½" W x 1" H

- SET UP CHARGE: \$95.00(G), \$50.00(G) on re-orders.
- OPTIONAL: 4CP Cello Bag: Add \$50.00(G) set up charge plus .30(G) per piece. 4-color process on a white or clear cello bag. Must specify white or clear #4CPCELLO on PO. Choose from one of our stock designs or create your own custom design! 250 piece minimum. Production time for 4-Color Process Cello Bag is 5 to 7 days after proof approval.
- PACKAGING: Cello Bag.
- PLEASE NOTE: When using full-coverage artwork, darker base or background colors are recommended. Using lighter colors will result in the sunglass color showing through