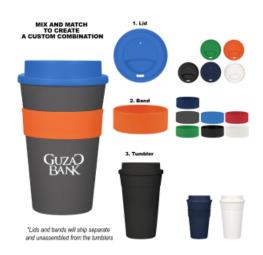

## **Highlights**

- Choose Your Own Color Combination
- Screw On, Spill-Resistant Sip Through Lid
  Silicone Band For Easy Comfort Grip
- Meets FDA Requirements
- · Lids And Bands Ship Separately And Unassembled.
- BPA Free
- Hand Wash Recommended

## Description

- COLORS AVAILABLE: Cup: Black, Gray, Navy or White. Band: Black, Blue, Gray, Lime Green, Orange, Navy, Red or White. Lid: Black, Blue, Lime Green, Navy or White.
- IMPRINT COLORS: Standard Silk-Screen Colors
- APPROXIMATE SIZE: 6" H
- IMPRINT AREA AND METHOD: Cup: 3" W x 1 1/4" H Wraparound: (Not a 360 degree wrap) 6" W x 1 1/4" H See General Information For Details On Wraparound Imprint. Silicone Band: 5" W x 1/2" H • Standard Imprint is the Cup. Optional Imprint Area is the Band. Imprint on Standard Location Unless Otherwise Specified on Order. For Printing on Both Positions Add \$40.00(G) Set Up Plus .30(G) Per Piece.
- SET UP CHARGE: \$40.00(G) per color, side, per position. \$25.00(G) on re-orders.
   MULTI-COLOR IMPRINT: Add .30(G) per extra color, per side, per piece. (2 Color Maximum)
   SECOND SIDE IMPRINT: Add .30(G) per color, per position, per piece.
- SECOND POSITION IMPRINT: Silicone Band: Add .30(G) per side, per piece.
- PACKAGING: Poly Bag. (Must be ordered in full carton quantities. Assorted colors must be ordered in full carton increments). Lids and bands will ship separate and unassembled from the tumblers
- PLEASE NOTE: The color of the band and lid can differ from part to part. If the band and lid shades need to be an exact match, please request a sample. Lids and bands ship separately and unassembled.