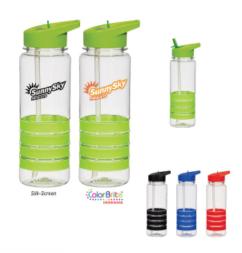

#### **Highlights**

- Made With PCTG Material
- Screw On, Spill-Resistant Sip Top Lid
- Easy Carry Handle
- Silicone Bands For Easy Comfort Grip
- Meets FDA Requirements
- BPA Free
- Hand Wash Recommended

## Description

- · COLORS AVAILABLE: Clear with Blue or Black Lid and Grip.
- IMPRINT COLORS: Standard Silk-Screen Colors or 4-Color Process Imprint on One Side. Standard Pricing Includes One Color Imprint In One Location.
- APPROXIMATE SIZE: 9" H
- IMPRINT AREA AND METHOD: Silk-Screen: 3" W x 2 ½" H Wraparound: (Not a 360 degree wrap) 6" W x 2 ½" H (Silk-Screen Only) See General Information For Details On Wraparound Imprint. Optional 4-Color Process: 3 ¾" W x 2 ½"H
- SET UP CHARGE: Silk-Screen: C\$53.60(G) per color, per side. C\$33.50(G) on re-orders.
  4-Color Process: C\$127.30(G), C\$67.00(G) on re-orders.
- MULTI-COLOR IMPRINT: Silk-Screen: Add C\$0.43(G) per extra color, per piece. (2 Color Maximum) 4-Color Process: Add C\$1.09(G) per piece. (includes full color imprint up to maximum imprint size)
- SECOND SIDE IMPRINT: Silk-Screen: Add C\$0.43(G) per piece. (1 Color Only)
- PACKAGING: Poly Bag. (Must be ordered in full carton quantities. Assorted colors must be ordered in full carton increments).
- LIFESTYLE IMAGE: The #5808 24 Oz. Tritan™ Banded Gripper Bottle is available in our lifestyle library Click here to see and share the lifestyle image of the #5808 24 Oz. Tritan™ Banded Gripper Bottle.