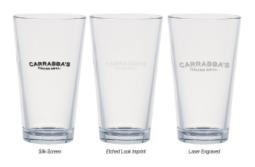

#### Description

- COLORS AVAILABLE: Clear.
- IMPRINT COLORS: Standard Silk-Screen Colors. For Etched Look Must Specify on PO.
- APPROXIMATE SIZE: 6" H
- IMPRINT AREA AND METHOD: Silk-Screen: 2 ½" W x 2 ½" H Wraparound: (Not a 360 degree wrap) 5" W x 2 ½" H See General Information For Details On Wraparound Imprint. • Optional Laser Engraved: 3 ½" W x 2 3/10" H
- SET UP CHARGE: Silk-Screen: \$40.00(G) per color, per side. Laser Engraved: \$45.00(G) Re-orders: \$25.00(G)
- INDIVIDUAL PERSONALIZATION: Laser Engraved: Add \$100.00(G) set up charge plus \$3.00(G) per piece in addition to Laser run charge. Set up charges also apply on re-orders.
- MULTI-COLOR IMPRINT: Silk-Screen: Add .30(G) per extra color, per side, per piece. (2 Color Maximum)
- SECOND SIDE IMPRINT: Silk-Screen: Add .30(G) per color, per piece.
- OPTIONAL LASER ENGRAVING: Add \$1.15(G) per piece. Laser Engraves Tone-On-Tone. No Oxidation.
- PACKAGING: Must be ordered in full carton quantities.
- LIFESTYLE IMAGE: The #6015 16 Oz. Classic Ale Pint Glass is available in our lifestyle library <u>Click here</u> to see and share the lifestyle image of the #6015 - 16 Oz. Classic Ale Pint Glass.
- PLEASE NOTE: To ensure safe delivery for ceramic mugs and drinkware, a Protective-Pack box will be used. Our Protective-Pack cartons are
  designed and approved by UPS. Special rates have been negotiated with UPS for this program. In the event that you decline the use of our
  Protective-Pack box or specify a carrier other than UPS, it is understood that HIT® PROMOTIONAL PRODUCTS WILL NOT BE LIABLE FOR
  ANY BREAKAGE CLAIMS. Pricing for each Protective-Pack box is \$10.00(G).