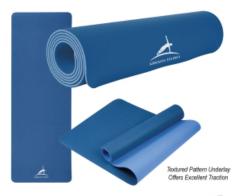

# #6055 Two-Tone Double Layer Yoga Mat

# Description

- COLORS AVAILABLE: Black/Gray or Blue/Light Blue.
  IMPRINT COLORS: Standard Silk-Screen Colors
- APPROXIMATE SIZE: 24 1/8" W x 71" L x 1/4" D
- IMPRINT AREA AND METHOD: 5" W x 5" H
- SET UP CHARGE: \$40.00(G), \$25.00(G) on re-orders.
  MULTI-COLOR IMPRINT: Not Available
  PACKAGING: Bulk

## Highlights

- Mat Size: 24 1/8" W x 71" L
- Made Of Closed-Cell Thermoplastic Elastomer (TPE)
  Hypoallergenic, Non-Toxic And Odor Free
  Offers Excellent Traction