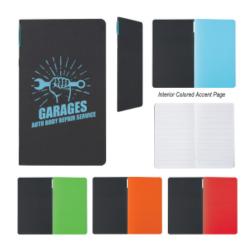

## Highlights

- 30 Page Lined NotebookInterior Colored Accent PagePaper Cover

### Description

- COLORS AVAILABLE: Black (Front & Back) with Light Blue, Lime Green, Orange or Red Interior Accent Page.
   IMPRINT COLORS: Standard Silk-Screen Colors

- APPROXIMATE SIZE: 5" W x 8 ½" H
  IMPRINT AREA AND METHOD: 3" W x 3" H
- SET UP CHARGE: \$40.00(G). \$25.00(G) on re-orders.
   MULTI-COLOR IMPRINT: Not Available
   PACKAGING: Bulk