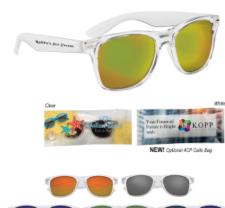

# #6207 Crystalline Mirrored Malibu Sunglasses

### Highlights

- Made Of ABS-PMMA Material
- UV400 Lenses Provide 100% UVA And UVB Protection
- Mirrored Lenses

## Description

- COLORS AVAILABLE: Clear with Blue, Green, Purple, Red, Silver or Yellow Mirrored Lenses.
- IMPRINT COLORS: Standard Silk-Screen Colors
- IMPRINT AREA AND METHOD: 2" W x 1/4" H
- SET UP CHARGE: \$40.00(G) per color, per side. \$25.00(G) on re-orders.
  MULTI-COLOR IMPRINT: Add .30(G) per extra color, per side, per piece. (2 Color Maximum)
- SECOND SIDE IMPRINT: On Left Temple: Add \$40.00(G) set up plus .30(G) per color, per piece.
- OPTIONAL: 4CP Cello Bag: Add \$50.00(G) set up charge plus .30(G) per piece. 4-color process on a white or clear cello bag. Must specify white or clear #4CPCELLO on PO. Choose from one of our stock designs or create your own custom design! 250 piece minimum. Production time for 4-Color Process Cello Bag is 5 to 7 days after proof approval.
- PACKAGING: Cello Bag
- OPTIONAL GIFT BOX: SGBA: Add \$60.00(G) set up charge plus \$2.50(C) per piece. Price includes 4 color process on box and insertion of product into box.
- PLEASE NOTE: Lens color will look different under different lighting and at different angles. We recommend requesting a sample before ordering.