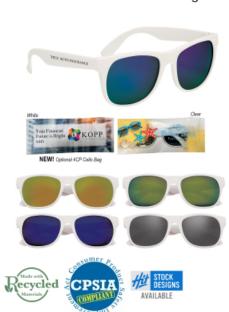

## Highlights

- Made Of Polypropylene Material
- UV400 Lenses Provide 100% UVA And UVB Protection
- Mirrored Lenses

## Description

- COLORS AVAILABLE: White with Blue, Green, Red, Silver or Yellow Mirrored Lenses.
- IMPRINT COLORS: Standard Silk-Screen Colors
- IMPRINT AREA AND METHOD: 2" W x 1/4" H
- SET UP CHARGE: \$40.00(G) per color, per side. \$25.00(G) on re-orders.
  MULTI-COLOR IMPRINT: Add .30(G) per extra color, per side, per piece. (2 Color Maximum)
- SECOND SIDE IMPRINT: On Left Temple: Add \$40.00(G) set up plus .30(G) per color, per piece.
- OPTIONAL: 4CP Cello Bag: Add \$50.00(G) set up charge plus .30(G) per piece. 4-color process on a white or clear cello bag. Must specify white or clear #4CPCELLO on PO. Choose from one of our stock designs or create your own custom design! 250 piece minimum. Production time for 4-Color Process Cello Bag is 5 to 7 days after proof approval.
- PACKAGING: Cello Bag
- OPTIONAL GIFT BOX: SGBA: Add \$60.00(G) set up charge plus \$2.50(C) per piece. Price includes 4 color process on box and insertion of product into box.
- PLEASE NOTE: Lens color will look different under different lighting and at different angles. We recommend requesting a sample before ordering.