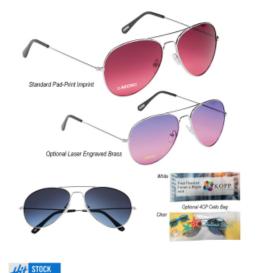

#### Description

- COLORS AVAILABLE: Silver with Blue, Purple or Red Lenses.
- IMPRINT COLORS: Standard Pad-Print Colors
- IMPRINT AREA AND METHOD: Lens: 1" W x 1/4" H
- SET UP CHARGE: Pad-Print: \$40.00(G) per color, per side. Laser Engraved: \$45.00(G) per side. Re-orders: \$25.00(G)
- INDIVIDUAL PERSONALIZATION: Laser Engraved: Add \$100.00(G) set up charge plus .75(G) per side, per piece in addition to Laser run charge. Set up charges also apply on re-orders.
- MULTI-COLOR IMPRINT: Pad-Print: Add .30(G) per extra color, per side, per piece. (2 Color Maximum)
- SECOND SIDE IMPRINT: On Left Lens: Pad-Print: Add \$40.00(G) set up plus .30(G) per color, per piece.
   Laser Engraved: Add \$45.00(G) set up plus .25(G) per piece.
- OPTIONAL: 4CP Cello Bag: Add \$50.00(G) set up charge plus .30(G) per piece. 4-color process on a white or clear cello bag. Must specify
  white or clear #4CPCELLO on PO. Choose from one of our stock designs or create your own custom design! 250 piece minimum. Production
  time for 4-Color Process Cello Bag is 5 to 7 days after proof approval.
- OPTIONAL LASER ENGRAVING: Add .10(G) per side, per piece. Laser Engraves Brass Tone. Must Specify On Order. No Oxidation.
- PACKAGING: Cello Bag
- OPTIONAL GIFT BOX: SGBA: Add \$60.00(G) set up charge plus \$2.50(C) per piece. Price includes 4 color process on box and insertion of
  product into box.