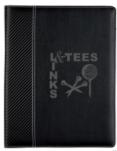

# #6450 Carbon Fiber Look Portfolio

## Highlights

- Includes 30 Page Lined 8 ½" x 11" Writing Pad
- Card Holders, Elastic Pen Loop And Inside Pocket
   PVC Cover

## Description

- COLORS AVAILABLE: Black.
- IMPRINT: Silk-Screen or Debossed
- IMPRINT COLORS: Standard Silk-Screen Colors
- APPROXIMATE SIZE: 9 3/4" W x 12 1/2" H
- IMPRINT AREA AND METHOD: *Silk-Screen*: 4 ½" W x 5" H *Debossed*: 4" W x 4" H
  SET UP CHARGE: *Silk-Screen*: \$40.00(G) *Debossed*: \$50.00(G)
- Re-orders: \$25.00(G)
- MULTI-COLOR IMPRINT: Not Available
- PACKAGING: Bulk