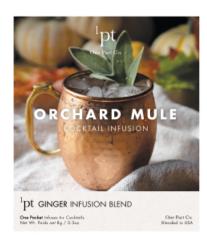

# #70095 Orchard Mule Cocktail Infusion Drink Packet

### Description

- COLORS AVAILABLE: White.
- APPROXIMATE SIZE: 3 ½" W x 4 ½" H
- PACKAGING: Poly BagINGREDIENTS: Ginger, Elderflower
- FOB ZIP: CT, 06855

#### Highlights

- Infusion Time: 2-3 Hours
- Contains No Sugar, Gluten, Dairy, GMO, Or Any Artificial Additive
  Infuses 375ML Of Spirits
- Makes 6+ Drinks
- Pack-Embedded QR Cocktail Hub Provides One-Click Convenience Right To Your Phone, Including Cocktail Recipe, How-To's And More
- Made In USA
- Sold As Shown