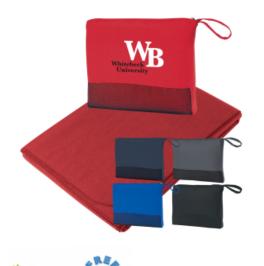

## Highlights

- Large 43" x 60" 100% Polyester
- Polyester And Mesh Bag With Zippered Closure And Handle For Easy
  - Carrying
- Great For Travel
- Surface Washable

## Description

olorBrite

- COLORS AVAILABLE: Black, Charcoal, Navy, Red or Royal Blue.
- IMPRINT COLORS: Standard Silk Screen or Transfer Colors
- APPROXIMATE SIZE: 10" W x 8" H (In Bag)

or More

- IMPRINT AREA AND METHOD: Silk-Screen or Transfer: On Bag: 6" W x 3" H Optional Embroidered: Corner of Blanket: 4" Diameter Add \$3.00(G) per piece.
- SET UP CHARGE: Silk-Screen or Transfer: \$50.00(G) per color, per side. \$25.00(G) on re-orders.
- MULTI-COLOR IMPRINT: Transfer: Add .50(G) per extra color, per side, per piece. <sup>\*</sup>4 Color Process: Total Set Up Charge: \$200.00(G). One Color included in price, 3 additional colors at .50(G) per color, per side, per piece. Set Up Charges also apply to re-orders. Additional production time required.
- SECOND SIDE IMPRINT: Add .50(G) per color, per piece.
- EMBROIDERY INFORMATION: Embroidery on Corner of Blanket: Add \$3.00(G) per piece. Price includes up to 7 thread colors and 5,000 stitches.
- THREAD COLORS: All standard Madeira thread colors. Add .35(G) per blanket for Metallic Gold & Silver, per 1,000 stitches.
- TAPE CHARGE: \$100.00(G) for all new orders. For designs exceeding 5,000 stitches, add \$35.00(G) per each additional 1,000 stitches to the embroidery tape charge and .35(G) running charge for every additional 1,000 stitches to the price of the blanket. Additional stitch charges also apply to all free tape orders.
- PACKAGING: Bulk