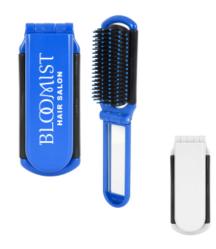

# #7111 Kwik-Fix Folding Brush With Mirror

### Highlights

Mirror And Hair Brush

Convenient Travel Size

### Description

- COLORS AVAILABLE: Blue or White.IMPRINT COLORS: Standard Silk-Screen Colors

- INIPRINT COLORS: Standard SIR-Screen Colors
  APPROXIMATE SIZE: 4" W x 1 ¾" H
  IMPRINT AREA AND METHOD: 2 ¾" W x 3¼" H
  SET UP CHARGE: \$40.00(G) per color. \$25.00(G) on re-orders.
  MULTI-COLOR IMPRINT: Add \$0.25(G) per extra color, per piece. (2 Color Maximum)
  PACKAGING: Cello Bag