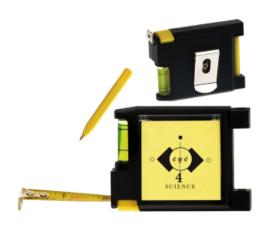

# Highlights

- 10' Retractable Steel Tape With Push Button Locking Mechanism
- Metric/Inch ScaleLevel
- Notepad/Pen
- Belt Clip

### Description

- COLORS AVAILABLE: Black.
   IMPRINT COLORS: Standard Pad-Print Colors

- INVIENDING COLORS: Standard Pad-Print Colors
  APPROXIMATE SIZE: 3" W x 2 ½" H
  IMPRINT AREA AND METHOD: 1 ½" W x 1 ½" H
  SET UP CHARGE: \$40.00(G) per color. \$25.00(G) on re-orders.
  MULTI-COLOR IMPRINT: Add .25(G) per extra color, per piece. (2 Color Maximum)
  PACKAGING: Gift Box