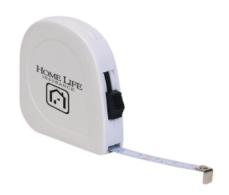

## Highlights

- 10' Retractable Steel Tape With Push Button Locking Mechanism
- Metric/Inch Scale

## Description

- COLORS AVAILABLE: Solid: White.
  IMPRINT COLORS: Standard Silk-Screen Colors
  APPROXIMATE SIZE: 2 1/4" W x 2" H
  IMPRINT AREA AND METHOD: 1" W x 1" H
  SET UP CHARGE: \$40.00(G) per color. \$25.00(G) on re-orders.
  MULTI-COLOR IMPRINT: Add .25(G) per extra color, per piece. (2 Color Maximum)
  PACKAGING: Cello Bag