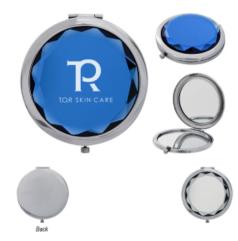

# **#7494 Jeweled Compact Mirror**

### Description

- COLORS AVAILABLE: Blue or Clear.
  IMPRINT COLORS: Standard Silk-Screen Colors
- APPROXIMATE SIZE: 3" Diameter
- IMPRINT AREA AND METHOD: 1 ½" Diameter
  SET UP CHARGE: \$40.00(G), \$25.00(G) on re-orders.
  MULTI-COLOR IMPRINT: Not Available
  PACKAGING: Cello Bag

## Highlights

- Includes 1x And 2x MagnificationsConvenient Travel Size