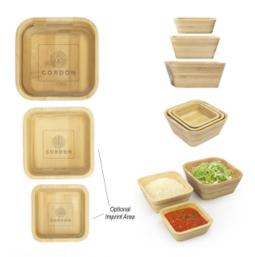

## **Highlights**

- Set Of 3 Square Bamboo Bowls
- Small, Medium & Large Bowls Nest Neatly For Easy Storage
- Large Bowl 2 Cup Capacity, Medium Bowl 1 ½ Cup Capacity, Small Bowl – 1 Cup Capacity
- Meets FDA Requirements
- Hand Wash Recommended
- Supports Responsible Forestry
- FSC® Certified
- FSC® Certified Products Are Made With, Or Contain, Forest-Based Materials Sourced From Forests That Have Been Audited By An Independent Third Party To Confirm They Are Managed According To FSC®'s Rigorous Social And Environmental Standards.

#### Description

- · COLOR AVAILABLE: Bamboo.
- IMPRINT COLORS: Laser Engraves Tone-On-Tone. No Oxidation.
- APPROXIMATE SIZE: Large: 5 ½" W x 5 ½" H x 2 ½" D Medium: 4 ¾" W x 4 ¾" H x 1 ¾" D Small: 4" W x 4" H x 1 ½" D
- IMPRINT AREA AND METHOD: Standard Large: 3" W x 3" H Optional Medium: 2 ½" W x 2 ½" H Optional Small: 2" W x 2" H. Price includes imprint on large bowl.
- SET UP CHARGE: \$45.00(G) per position. \$25.00(G) on re-orders.
- INDIVIDUAL PERSONALIZATION: Add \$100.00(G) per position set up charge plus \$1.50(G) per position, per piece. Set up charges also apply on re-orders.
- SECOND POSITION IMPRINT: Small Bowl: Add \$45.00(G) set up plus \$1.15(G) per piece. Medium Bowl: Add \$45.00(G) set up plus \$1.15(G) per piece. Imprint will be the same on all bowls.
- PACKAGING: Bulk
- PLEASE NOTE: Bamboo products are prone to color variances and will vary between dye lots. Color variances are to be expected as no two bamboo products will be the exact same shade even within the same dye lot. Laser appearance will vary from piece to piece due to bamboo color variations. Small text is not recommended for laser engraved imprints.