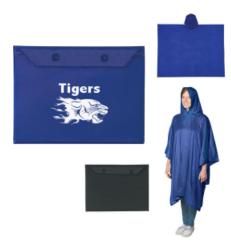

## Highlights

- PVC Poncho And Plastic Snap Pouch
  One Size Fits All
- Great For Outdoor Events

## Description

- COLORS AVAILABLE: Black or Royal Blue.
   IMPRINT COLORS: Standard Silk-Screen Colors
- IMPRINT COLORS: Standard Slik-Screen Colors
   APPROXIMATE SIZE: Pouch: 9 ½" W x 7" H
   IMPRINT AREA AND METHOD: Pouch: 6" W x 3 ½" H
   SET UP CHARGE: \$40.00(G), \$25.00(G) on re-orders.
   MULTI-COLOR IMPRINT: Not Available
   PACKAGING: Poly Bag