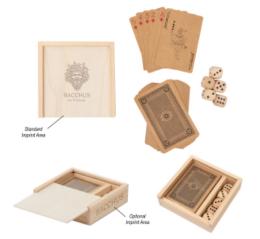

#### **Highlights**

- Playing Cards Made Of Kraft Paper. Box Made Of Theaceae Wood, Plywood And Pine Wood.
- Set Includes 1 Deck Of Playing Cards And 5 Dice
- · Slide Out Lid For Card And Dice Storage

### Description

- COLORS AVAILABLE: Natural.
- IMPRINT COLORS: Standard Pad-Print Colors
- OPTIONAL LASER ENGRAVING: Add \$1.15(G) per position, per piece. Laser Engraves Tone-On-Tone. No Oxidation. Must Specify On PO. • APPROXIMATE SIZE: 4" W x 4" H x 1" D
- IMPRINT AREA AND METHOD: Standard Top: 2 1/8" W x 2 1/8" H Optional Side: 3" W x 3/4" H
- SET UP CHARGE: Pad-Print: \$40.00(G) per position. Laser Engraving: \$50.00(G) per position. Re-orders: \$25.00(G) • INDIVIDUAL PERSONALIZATION: Laser Engraved: Add \$100.00(G) per position set up charge plus \$1.50(G) per position, per piece in addition to Laser run charge. Set up charges also apply on re-orders.
- MULTI-COLOR IMPRINT: Not Available
- SECOND POSITION: Pad-Print: Add .25(G) per piece. Laser Engraving: Add \$1.15(G) per piece.
- PACKAGING: Bulk
- LIFESTYLE IMAGE: The #80016 Playing Card & Dice Set is available in our lifestyle library Click here to see and share the lifestyle image of the #80016 - Playing Card & Dice Set.
- · PLEASE NOTE: Wood products are prone to color variances and will vary between dye lots. Color variances are to be expected as no two wood products will be the exact same shade even within the same dye lot. Laser appearance will vary from piece to piece due to wood color variations. Small text is not recommended for laser engraved imprints.